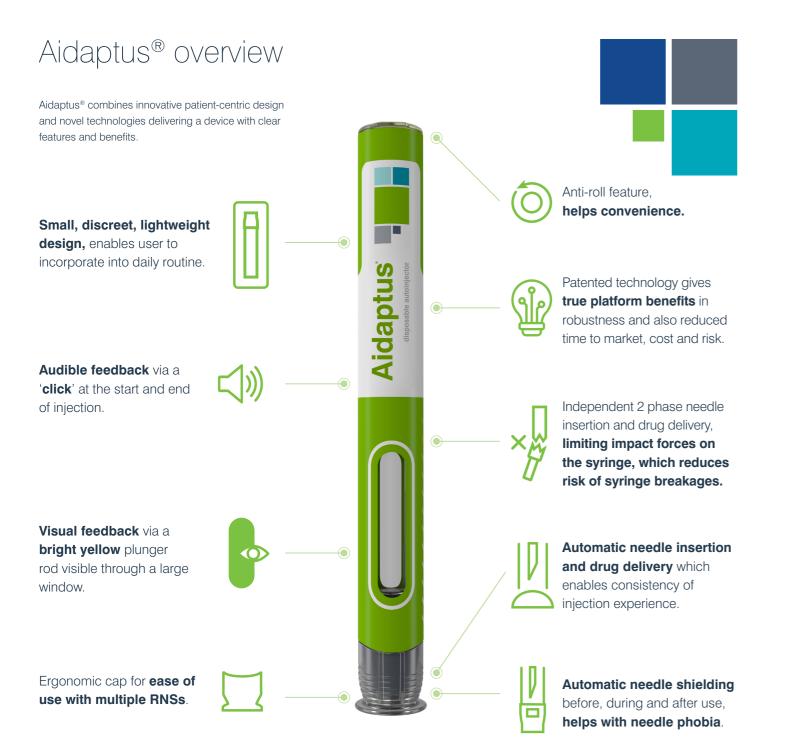

## Introducing Aidaptus® versatility

Aidaptus<sup>®</sup> is a 2-step single use autoinjector platform, with a versatile design and intuitive drug delivery.

Accommodating both 1mL and 2.25mL glass syringes in the same device, Aidaptus<sup>®</sup> dynamically adapts to different fill volumes with no changed parts using auto-adjust plunger technology.

#### Ease of use

- · Small discreet lightweight design
- Tamper evident cap design
- Ergonomic cap for ease of RNS removal
- · Simple 2-step intuitive usage: remove cap, position and depress to inject
- Automatic needle insertion and drug delivery
- · Enables consistency of injection experience

#### Patient confidence and reassurance

- Clear drug visibility via large device window aids dose checking
- · Designed to prevent needlestick injuries with passively deployed complete needle shielding
- Provides reassurance for needle phobic patients with needle hidden before, during and after use
- · Audible and visual notifications to provide clear feedback to the user