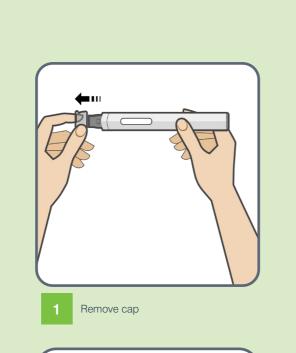

#### Ease of use

- · Small discreet lightweight design
- Tamper evident cap design
- Ergonomic cap for ease of RNS removal
- · Simple 2-step intuitive usage: remove cap, position and depress to inject
- Automatic needle insertion and drug delivery
- · Enables consistency of injection experience