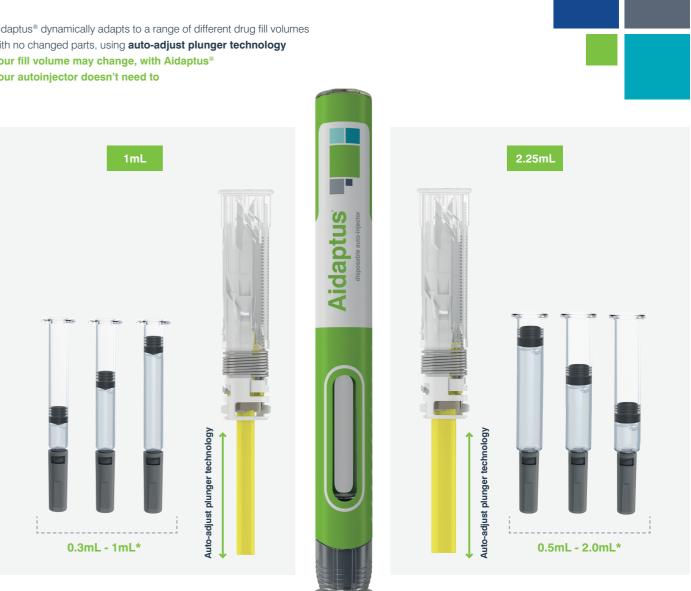

## Fill Volume Flexibility

Aidaptus® dynamically adapts to a range of different drug fill volumes with no changed parts, using auto-adjust plunger technology Your fill volume may change, with Aidaptus® your autoinjector doesn't need to

## Introducing Aidaptus® versatility

Aidaptus<sup>®</sup> is a 2-step single use autoinjector platform, with a versatile design and intuitive drug delivery.

Accommodating both 1mL and 2.25mL glass syringes in the same device, Aidaptus<sup>®</sup> dynamically adapts to different fill volumes with no changed parts using auto-adjust plunger technology.

\*In addition to an air bubble & overfill

4

Accommodates both 1mL and 2.25mL syringes in the same device