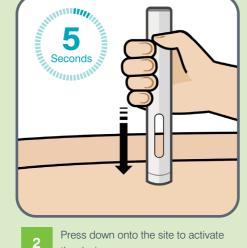

#### Ease of use

- · Small discreet lightweight design
- Tamper evident cap design
- Ergonomic cap for ease of RNS removal
- · Simple 2-step intuitive usage: remove cap, position and depress to inject
- Automatic needle insertion and drug delivery
- · Enables consistency of injection experience